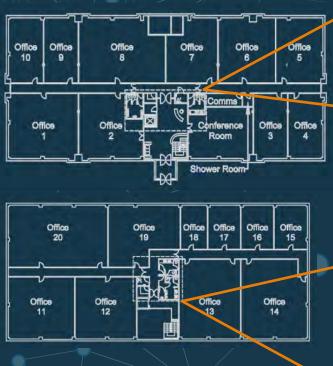

The development offers a range of high-quality office suites from 33 sqm (355 sqft) to 175 sqm (1,881 sqft).

Interested parties can check current availability at www.thetechnologycentre.co.uk or call the joint agents to discuss bespoke requirements.

# THE TECHNOLOGY CENTRE

ELLESMERE PORT, CH65 3EN www.thetechnologycentre.co.uk

| OFFICE | SIZE  | ALL INCLUSIVE<br>MONTHLY RATE* | RATEABLE<br>VALUE* |
|--------|-------|--------------------------------|--------------------|
| 1      | 1,254 | ı                              | .ET                |
| 2      | 1,062 | ı                              | .ET                |
| 3      | 583   | L                              | .ET                |
| 4      | 627   | ı                              | .ET                |
| 5      | 844   | £985                           | AVAILABLE          |
| 6      | 1,036 | ı                              | ET                 |
| 7      | 844   | LET                            |                    |
| 8      | 1,471 | £1,716 A                       | VAILABLE £14,250   |
| 9      | 627   | L                              | ET                 |
| 10     | 627   | L                              | ET                 |
| 11     | 1,254 | L                              | ET                 |
| 12     | 1,164 | ı                              | .ET                |
| 13     | 1,500 | £1,750 F                       | AVAILABLE £12,250  |
| 14     | 1,542 | ı                              | ET                 |
| 15     | 446   | £520 [                         | .ET                |
| 16     | 446   | £520 l                         | .ET                |
| 17     | 446   | ı                              | .ET                |
| 18     | 355   |                                | LET                |
| 19     | 1,179 |                                | LET                |
| 20     | 1,881 |                                | LET                |