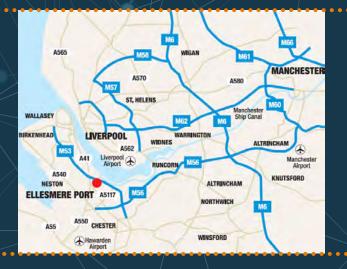

## LOCATION

Six miles from Chester, 14 from Liverpool and 38 from Manchester, this landmark development lies adjacent to Junction 8 of the M53 and within close proximity of Ellesmere Port town centre.

The Technology Centre is at the heart of the North West's motorway network and within 30 minutes drive of international airports at Liverpool and Manchester.