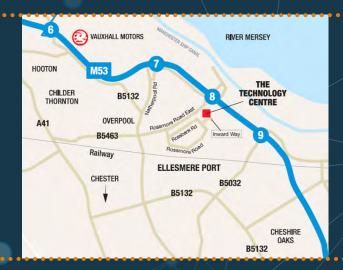

## LOCATION

Six miles from Chester, 14 from Liverpool and 38 from Manchester, this landmark development lies adjacent to Junction 8 of the M53 and within close proximity of Ellesmere Port town centre.

The Technology Centre is at the heart of the North West's motorway network and within 30 minutes drive of international airports at Liverpool and Manchester.