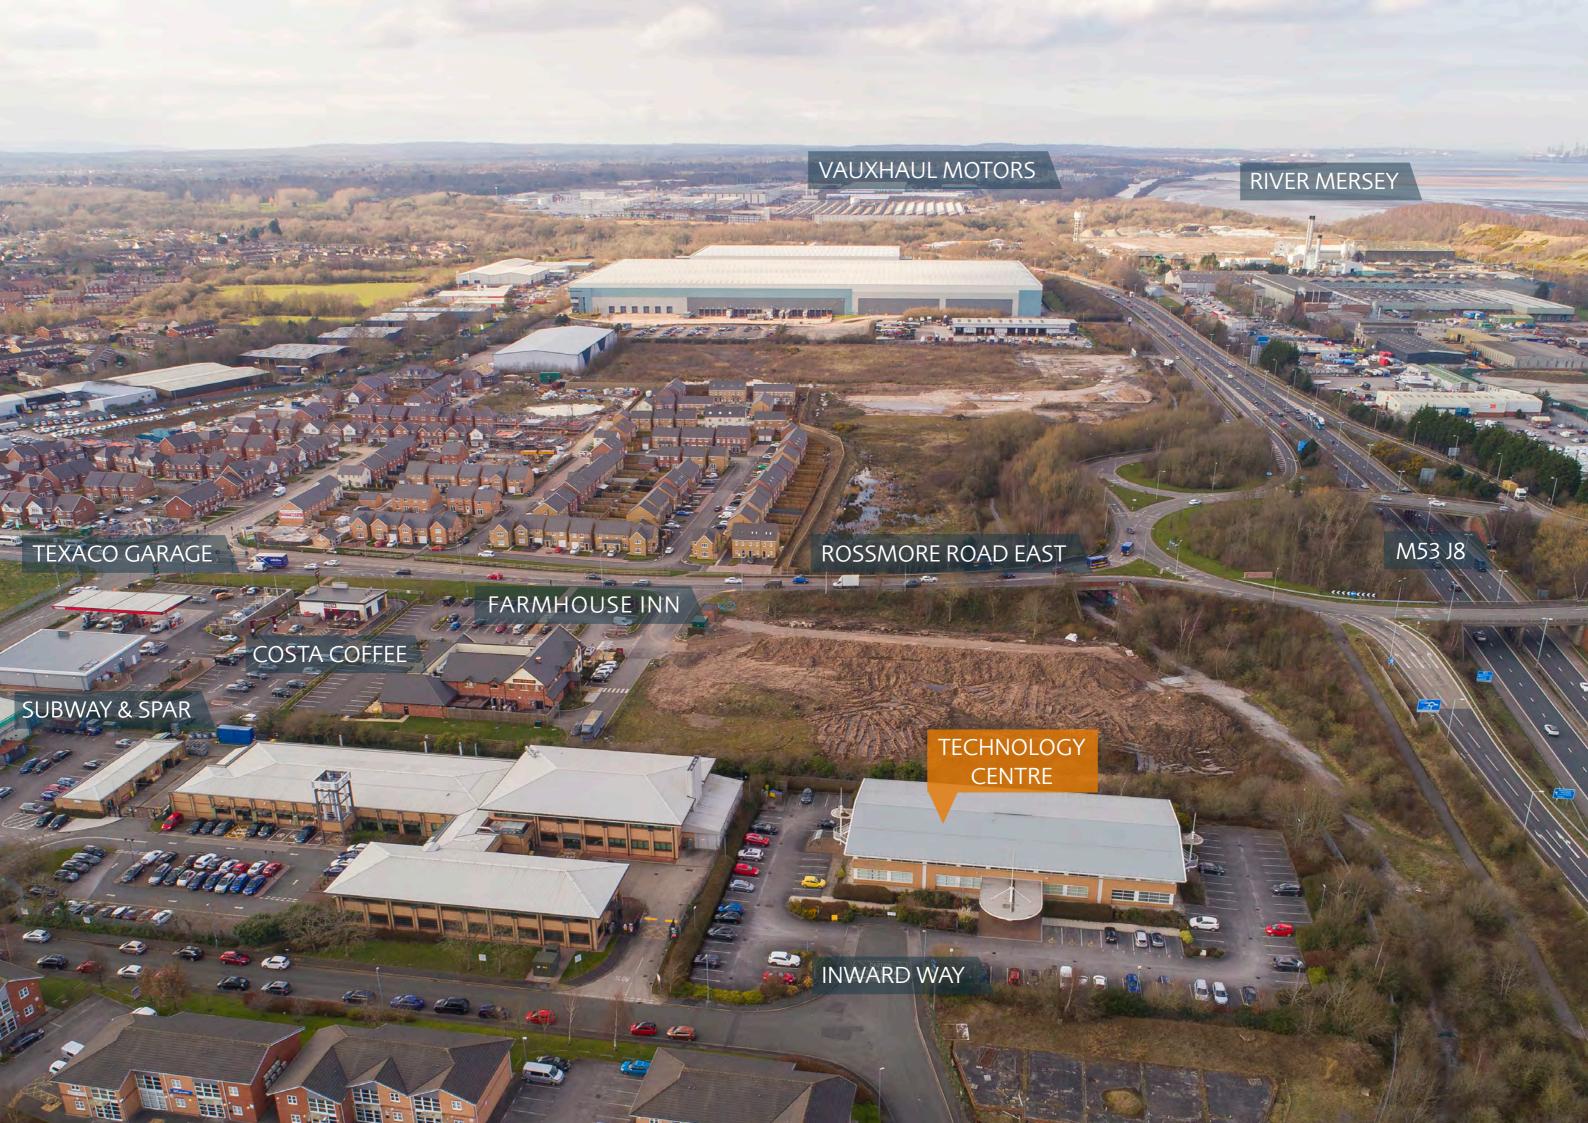

#### **OVERVIEW**

This high-quality office development is excellently located, adjacent to and easily visible from the M53 motorway. In addition to high specification office suites, the Technology Centre offers plentiful tenant and visitor parking, a fully-fitted reception area and a spacious conference room for use by occcupiers.

## LOCATION

Six miles from Chester, 14 from Liverpool and 38 from Manchester, this landmark development lies adjacent to Junction 8 of the M53 and within close proximity of Ellesmere Port town centre.

The Technology Centre is at the heart of the North West's motorway network and within 30 minutes drive of international airports at Liverpool and Manchester.

## LOCAL AREA

Within the immediate vicinity you will find a number of new facilities. These include a Costa Coffee, Subway, Spar, Texaco garage and a Farmhouse Inn.

Further afield, but still within 1 mile of the Technology Centre, is Ellesmere Port boasting a number of useful facilities including a Holiday Inn, serviced apartments and numerous restaurants and cafes.