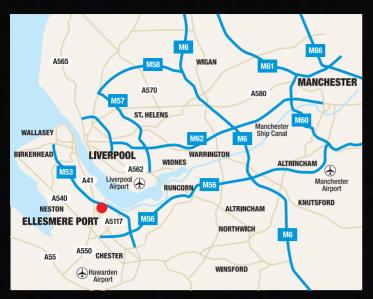

# LOCATION

Six miles from Chester, 14 from Liverpool and 38 from Manchester, this landmark development lies adjacent to junction 8 of the M53 and within close proximity of Ellesmere Port town centre.

The Technology Centre is at the heart of the North West's motorway network and within 30 minutes drive of international airports at Liverpool and Manchester.