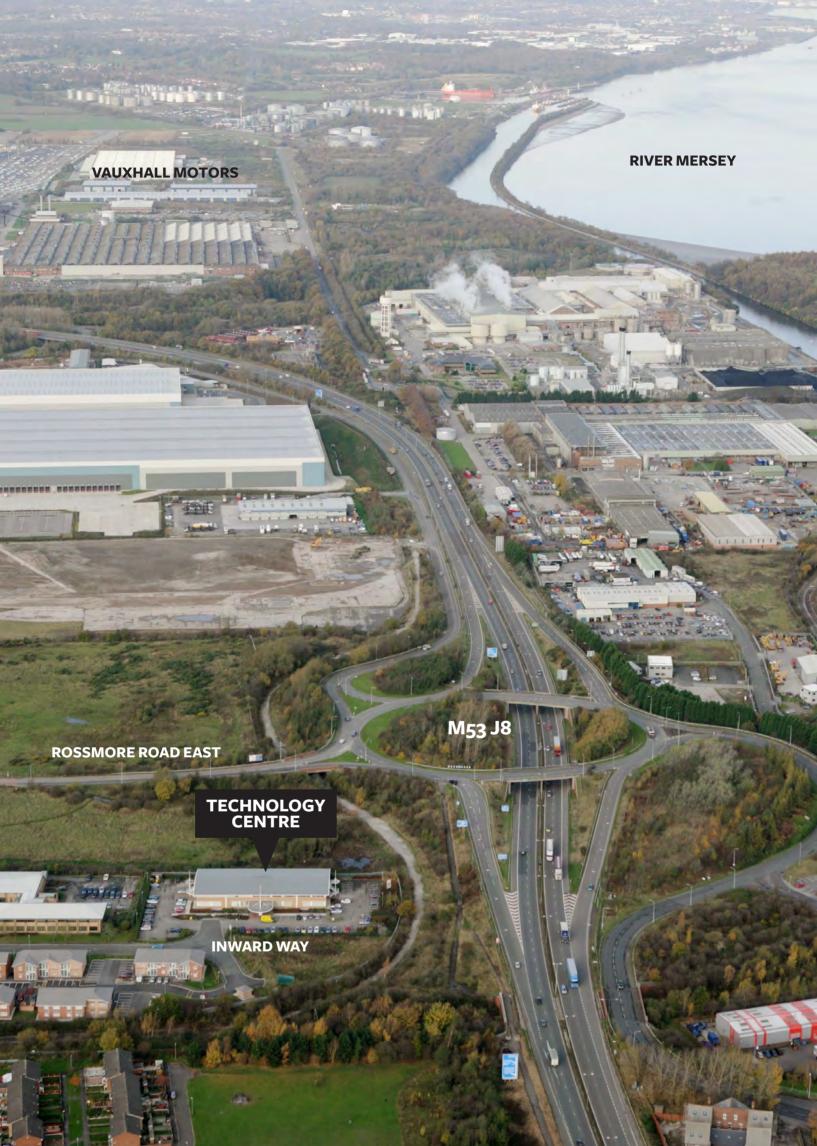

# LOCATION

Six miles from Chester, 14 from Liverpool and 38 from Manchester, this landmark development lies adjacent to junction 8 of the M53 and within close proximity of Ellesmere Port town centre.

The Technology Centre is at the heart of the North West's motorway network and within 30 minutes drive of international airports at Liverpool and Manchester.