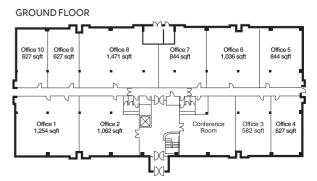

The development offers a range of of high-quality office suites from 33 sq m (355 sqft) to 175 sqm (1,881 sqft). Interested parties can check current availability at www.thetechnologycentre.co.uk or call the joint agents to discuss bespoke requirements.

## Rossmore Business Park, Ellesmere Port, Wirral

**HIGH SPECIFICATION OFFICE SUITES** 

FROM 41.43 SQM (446 SQFT)

| OFFICE                     | SIZE<br>(SQ FT) | RENT<br>(P.A) EXC |
|----------------------------|-----------------|-------------------|
| 3 (available from October) | 582             | £9,000            |
| 6                          | 1,036           | £15,600           |
| 7                          | 844             | £12,600           |
| 9                          | 627             | £9,600            |
| 11                         | 1,254           | £19,200           |
| 13                         | 1,500           | £18,000           |
| 18<br>UNDER OFFER          | 355             | £5,400            |
| 20                         | 1,881           | £22,800           |