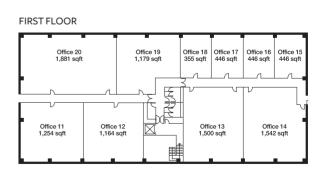

The development offers a range of of high-quality office suites from 33 sq m (355 sqft) to 175 sqm (1,881 sqft). Interested parties can check current availability at www.thetechnologycentre.co.uk or call the joint agents to discuss bespoke requirements.

## Rossmore Business Park, Ellesmere Port, Wirral

**HIGH SPECIFICATION OFFICE SUITES** 

FROM 41.43 SQM (446 SQFT)

| OFFICE                     | SIZE<br>(SQ FT) | RENT<br>(P.A) EXC |
|----------------------------|-----------------|-------------------|
| 3 (available from October) | 582             | £9,000            |
| 6                          | 1,036           | £15,600           |
| 7                          | 844             | £12,600           |
| 9                          | 627             | £9,600            |
| 11                         | 1,254           | £19,200           |
| 13                         | 1,500           | £18,000           |
| 18<br>UNDER OFFER          | 355             | £5,400            |
| 20                         | 1,881           | £22,800           |