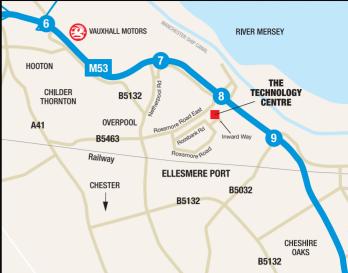

# LOCATION

Six miles from Chester, 14 from Liverpool and 38 from Manchester, this landmark development lies adjacent to junction 8 of the M53 and within close proximity of Ellesmere Port town centre.

The Technology Centre is at the heart of the North West's motorway network and within 30 minutes drive of international airports at Liverpool and Manchester.