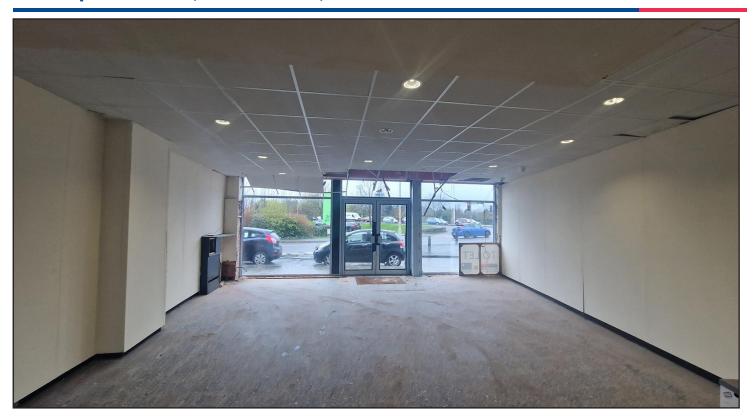

#### **DESCRIPTION**

The premises comprise of a traditional ground floor shop within an established neighbourhood parade. The property benefits from an electric steel roller shutter, W/C facilities and on street parking at the front of the premises.

#### ACCOMMODATION

We have measured the premises in accordance with the RICS Code of Measuring Practice (6th Edition) and provide the following approximate areas:

**Ground Floor Sales** 652 sq.ft. 60.65 sq.m. Ancillary 121 sa.ft 11.22 sa.m.