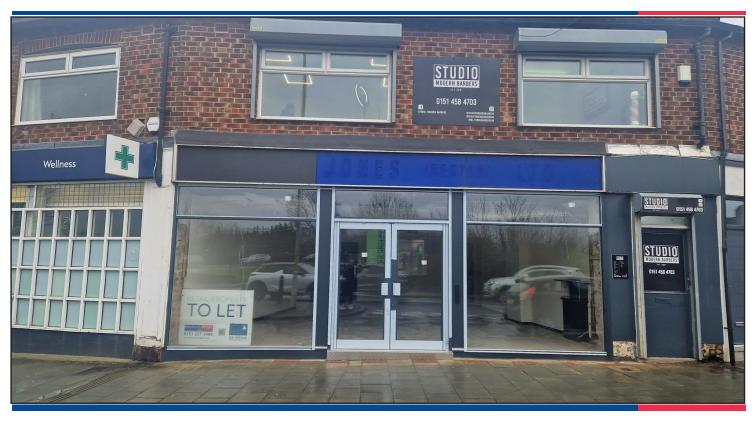

#### **DESCRIPTION**

The premises comprise of a traditional ground floor shop within an established neighbourhood parade. The property benefits from an electric steel roller shutter, W/C facilities and on street parking at the front of the premises.

#### **LOCATION**

The property is situated fronting Upton Road at the junction with Noctorum Avenue, approximately 6 miles from Liverpool City Centre and 3.5 miles from the M53 and Mersey Tunnel approach. The property is situated on an established local shopping parade and is opposite Upton Train Station making it easily accessible. Nearby occupiers include Co-op Supermarket, Boots, Sunbed Studio, Dental Solutions, Sharky's Store and The Avenue Fish & Chips.