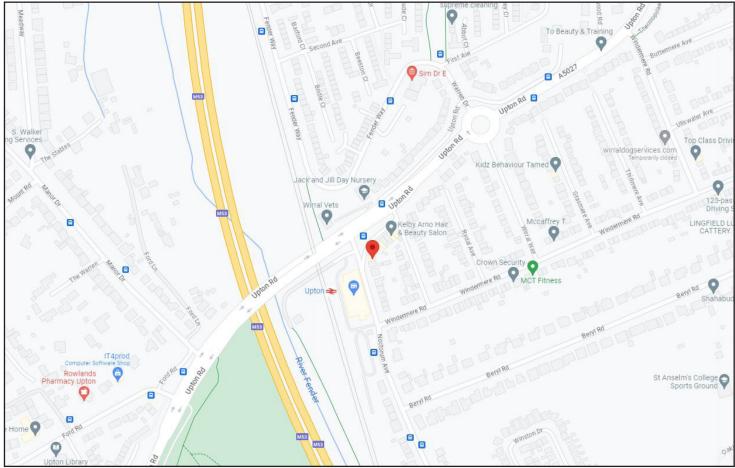

#### **LOCATION**

The property is situated fronting Upton Road at the junction with Noctorum Avenue, approximately 6 miles from Liverpool City Centre and 3.5 miles from the M53 and Mersey Tunnel approach. The property is situated on an established local shopping parade and is opposite Upton Train Station making it easily accessible. Nearby occupiers include Co-op Supermarket, Boots, Sunbed Studio, Dental Solutions, Sharky's Store and The Avenue Fish & Chips.