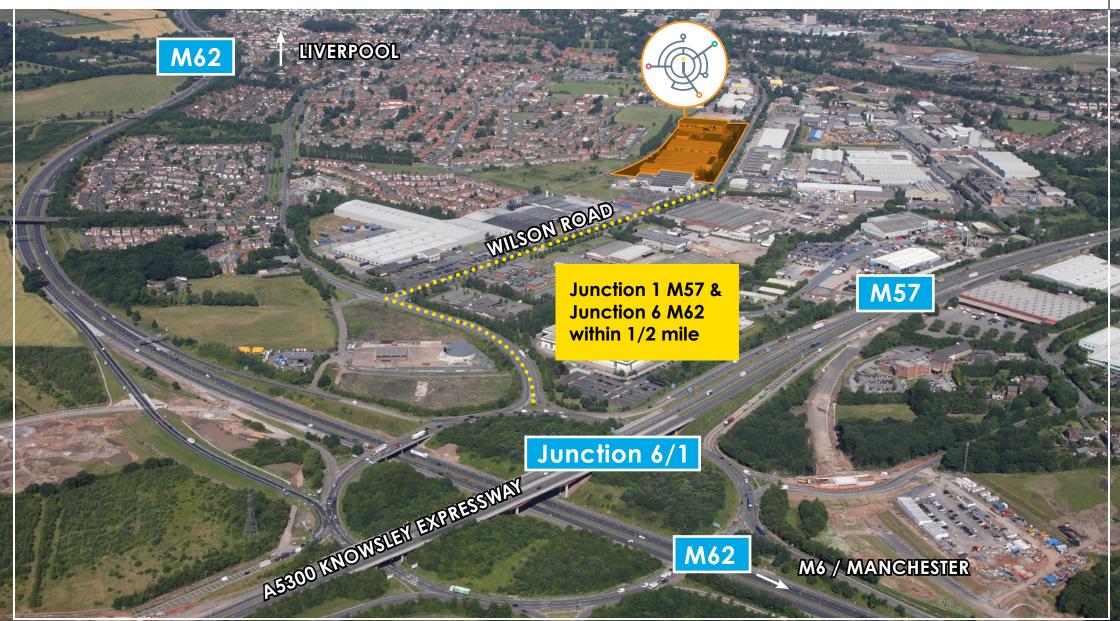

A range of industrial/trade units in various sizes











# Location

Huyton is situated six miles east of Liverpool City Centre, directly off the M62 at Junction 6 and at the interchange of Junction 1 of the M57 motorway.

Interchange has excellent access to north Merseyside and Lancashire via the two motorways and via the Knowsley Expressway. Wilson Road is currently home to a number of leading regional and national trade counter operators.





Aerial









# WOLSELEY SOGGO

# Description

Interchange offers a range of industrial units situated fronting Wilson Road, the principal routeway for the area. The units are constructed of steel frame with brick outer skin and plastic coated cladded elevations.

The units have varying eaves height of between 4.6m (15') to 5.9m (19'5") with access via roller shutter doors.

The properties benefit from being situated on a secured fenced site with on site security, ample servicing and generous parking areas, 3 phase power, gas and toilet facilities, some have partitioned offices.





# → Site Plan



















# O Terms

The units are available on new flexible FRI Leases for a term of years to be agreed.

## Rent

On application

# **Service Charge**

A service charge is levied for the cos