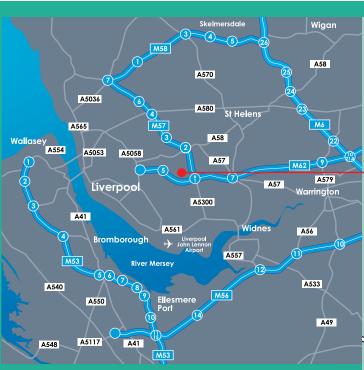

# Location

Huyton is situated six miles east of Liverpool City Centre, directly off the M62 at Junction 6 and at the interchange of Junction 1 of the M57 motorway.

Interchange has excellent access to north Merseyside and Lancashire via the two motorways and via the Knowsley Expressway. Wilson Road is currently home to a number of leading regional and national trade counter operators.