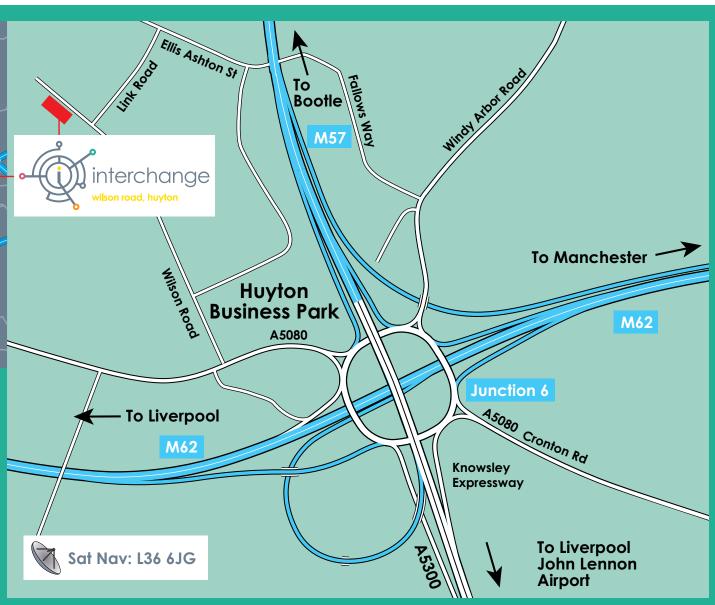

A range of industrial/trade units in various sizes











# Location

Huyton is situated six miles east of Liverpool City Centre, directly off the M62 at Junction 6 and at the interchange of Junction 1 of the M57 motorway.

Interchange has excellent access to north Merseyside and Lancashire via the two motorways and via the Knowsley Expressway. Wilson Road is currently home to a number of leading regional and national trade counter operators.





Aerial









# WOLSELEY SOGGO

# Description

Interchange offers a range of industrial units situated fronting Wilson Road, the principal routeway for the area. The units are constructed of steel frame with brick outer skin and plastic coated cladded elevations.

The units have varying eaves height of between 4.6m (15') to 5.9m (19'5") with access via roller shutter doors.

The properties benefit from being situated on a secured fenced site with on site security, ample servicing and generous parking areas, 3 phase power, gas and toilet facilities, some have partitioned offices.





# → Site Plan



















# O Terms

The units are available on new flexible FRI Leases for a term of years to be agreed.

## Rent

On application

# **Service Charge**

A service charge is levied