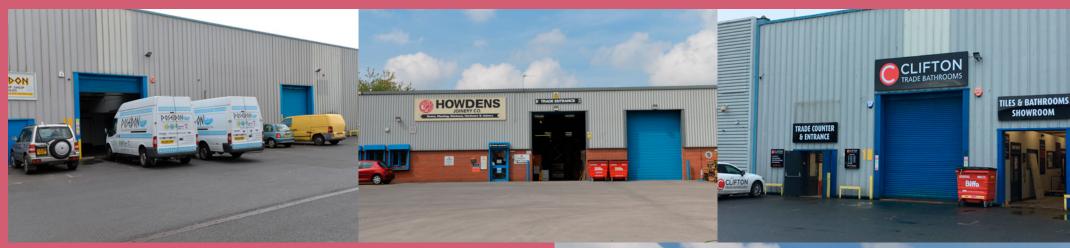

# Location

Huyton is situated six miles east of Liverpool City Centre, directly off the M62 at Junction 6 and at the interchange of Junction 1 of the M57 motorway.

Interchange has excellent access to north Merseyside and Lancashire via the two motorways and via the Knowsley Expressway. Wilson Road is currently home to a number of leading regional and national trade counter operators.

# Description

Interchange offers a range of industrial units situated fronting Wilson Road, the principal routeway for the area. The units are constructed of steel frame with brick outer skin and plastic coated cladded elevations.

The units have varying eaves height of between 4.6m (15') to 5.9m (19'5") with access via roller shutter doors.

The properties benefit from being situated on a secured fenced site with on site security, ample servicing and generous parking areas, 3 phase power, gas and toilet facilities, some have partitioned offices.