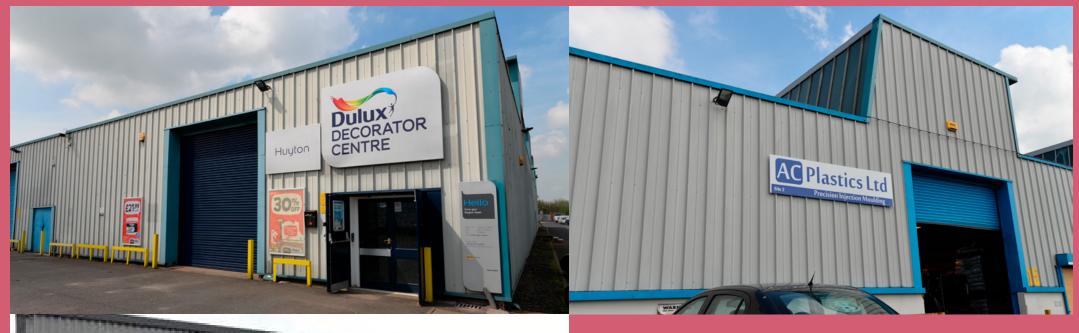

A range of industrial/trade units in various sizes

# Description

Interchange offers a range of industrial units situated fronting Wilson Road, the principal routeway for the area. The units are constructed of steel frame with brick outer skin and plastic coated cladded elevations.

The units have varying eaves height of between 4.6m (15') to 5.9m (19'5") with access via roller shutter doors.

The properties benefit from being situated on a secured fenced site with on site security, ample servicing and generous parking areas, 3 phase power, gas and toilet facilities, some have partitioned offices.