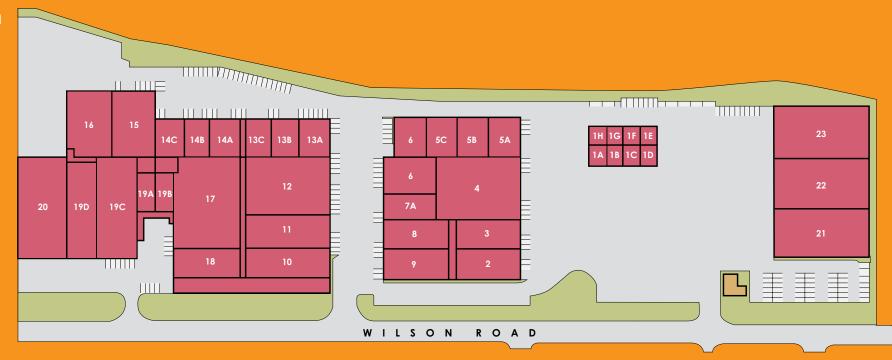

north Merseyside and Lancashire via the two motorways and via the Knowsley Expressway. Wilson Road is currently home to a number of leading regional and national trade counter operators.





Aerial









# WOLSELEY SOGGO

# Description

Interchange offers a range of industrial units situated fronting Wilson Road, the principal routeway for the area. The units are constructed of steel frame with brick outer skin and plastic coated cladded elevations.

The units have varying eaves height of between 4.6m (15') to 5.9m (19'5") with access via roller shutter doors.

The properties benefit from being situated on a secured fenced site with on site security, ample servicing and generous parking areas, 3 phase power, gas and toilet facilities, some have partitioned offices.





# → Site Plan



















# O Terms

The units are available on new flexible FRI Leases for a term of years to be agreed.

## Rent

On application

# **Service Charge**

A service charge is levied for the cost of management and maintenance of the estate, including security.

# Rates

Interested parties should make their own enquiries of the Local Rating Authority - Knowsley Metropolitan Borough Council - 0151 443 4089.

# **Legal Costs**

Each party to be responsible for their own legal costs incurred in the preparation and progression of documentation.

### **VAT**

All prices and rents are quoted exclusive of but subject to VAT.



Contact



# Contact

Strictly by appointment only with the Joint Agents:

AVISON YOUNG 0161 228 1001 avisonyoung.co.uk

### Jonathan Lowe

07769 643085

### Remi Smi