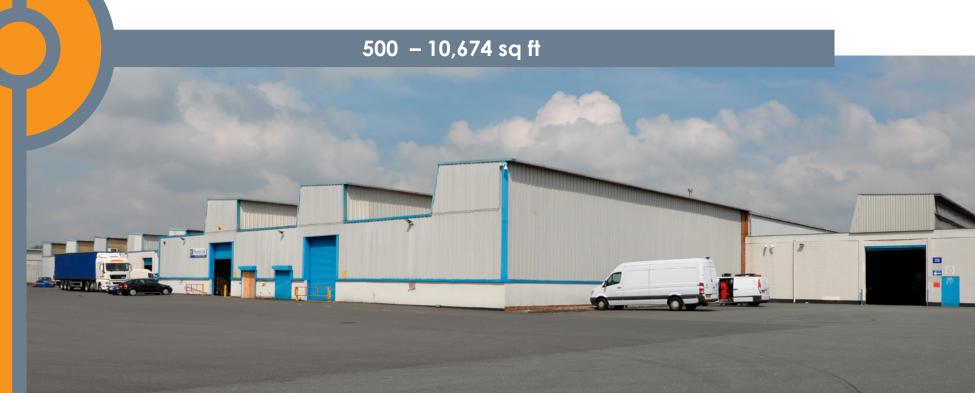

A range of industrial/trade units in various sizes

# Description

Interchange offers a range of industrial units situated fronting Wilson Road, the principal routeway for the area. The units are constructed of steel frame with brick outer skin and plastic coated cladded elevations.

The units have varying eaves height of between 4.6m (15') to 5.9m (19'5") with access via roller shutter doors.

The properties benefit from being situated on a secured fenced site with on site security, ample servicing and generous parking areas, 3 phase power, gas and toilet facilities, some have partitioned offices.