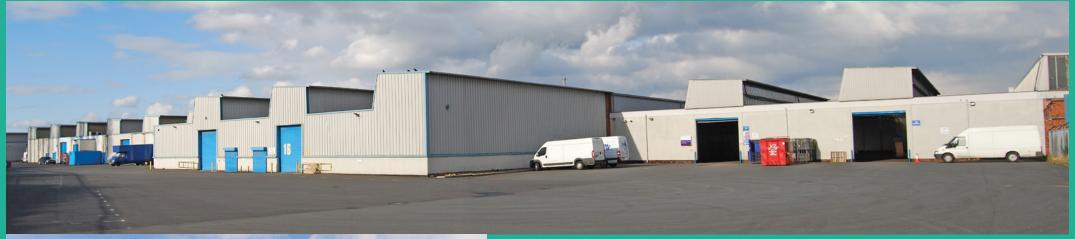

A range of industrial/trade units in various sizes

# Description

Interchange offers a range of industrial units situated fronting Wilson Road, the principal routeway for the area. The units are constructed of steel frame with brick outer skin and plastic coated cladded elevations.

The units have varying eaves height of between 4.6m (15') to 5.9m (19'5") with access via roller shutter doors.

The properties benefit from being situated on a secured fenced site with on site security, ample servicing and generous parking areas, 3 phase power, gas and toilet facilities, some have partitioned offices.