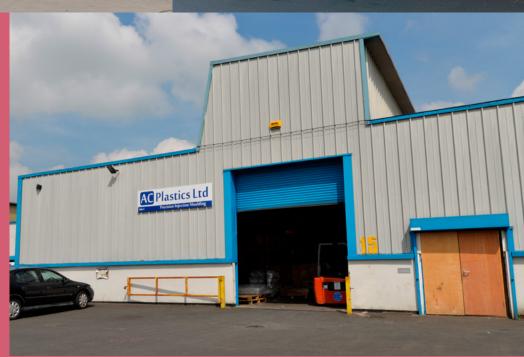

A range of industrial/trade units in various sizes

# Description

Interchange offers a range of industrial units situated fronting Wilson Road, the principal routeway for the area. The units are constructed of steel frame with brick outer skin and plastic coated cladded elevations.

The units have varying eaves height of between 4.6m (15') to 5.9m (19'5") with access via roller shutter doors.

The properties benefit from being situated on a secured fenced site with on site security, ample servicing and generous parking areas, 3 phase power, gas and toilet facilities, some have partitioned offices.