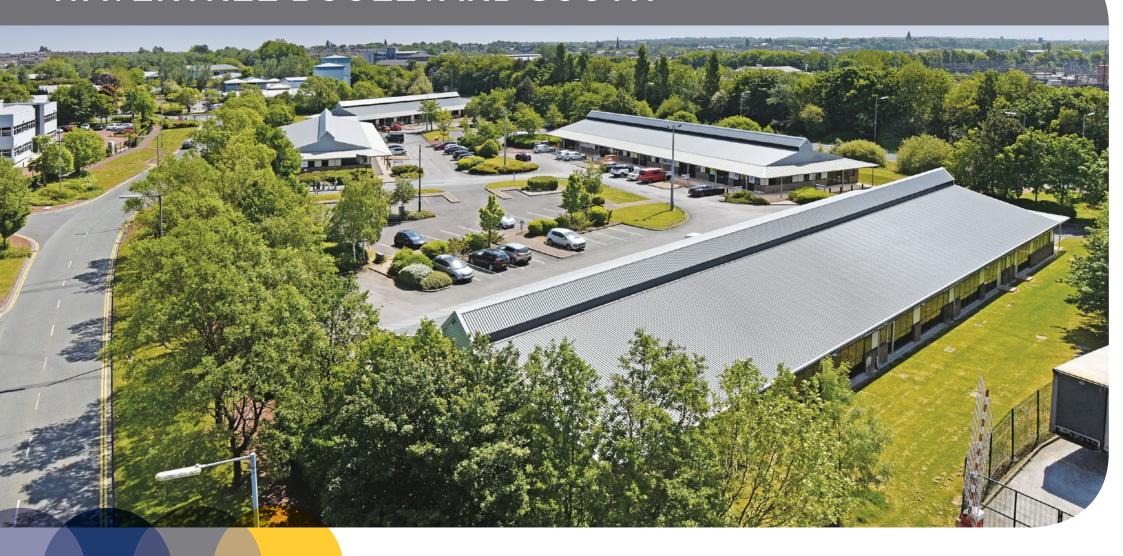

# WAVERTREE BOULEVARD SOUTH

### **ALL UNITS HAVE**

Ample parking available

Secure site via barrier system

Flexible business units

Self-contained

Offices are well provided with natural light via extensive glazing

Suitable for a number of uses subject to planning