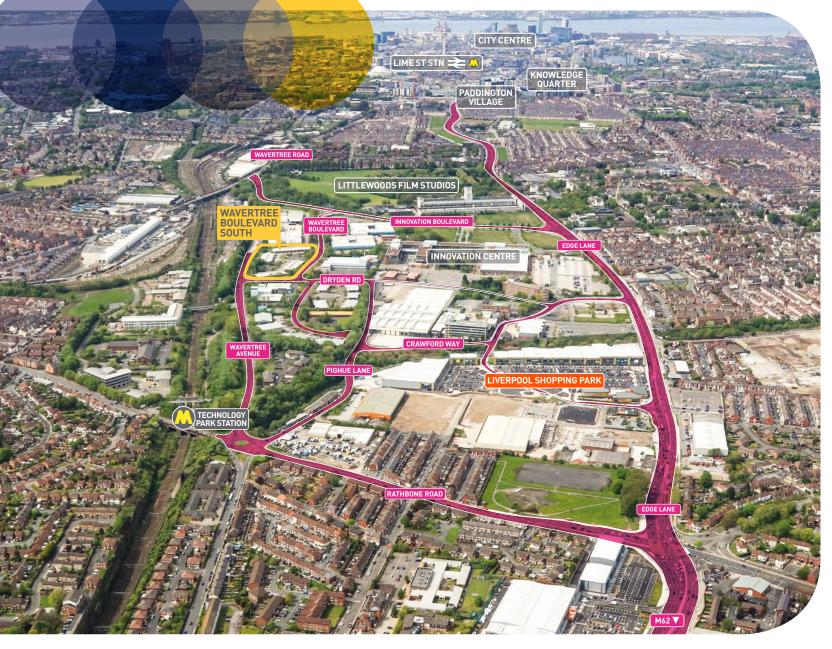

# WAVERTREE BOULEVARD SOUTH





### **ALL UNITS HAVE**



Ample parking available



Secure site via barrier system



Flexible business units



Self-contained



Offices are well provided with natural light via extensive glazing



Suitable for a number of uses subject to planning



### **CURRENT AVAILABILITY**

| UNIT | SQ M  | SQ FT |
|------|-------|-------|
| 1F   | 40.7  | 438   |
|      |       |       |
| 2C   | 41.7  | 449   |
| 2D/E | 307   | 3,305 |
|      |       |       |
| 3B   | 152.9 | 1,646 |
| 3C   | 153   | 1,649 |
| 3E   | 41.7  | 449   |
| 3F   | 89.2  | 961   |
|      |       |       |
| 4E   | 181   | 1,950 |
| 4F   | 181   | 1,950 |
|      |       |       |

















www.m7PropSearch.co.uk

## FURTHER INFORMATION & VIEWING



Remi Smith remi.smith.@gva.co.uk 0151 471 6729

Jonathan Lowe Jonathan.Lowe@gva.co.uk 0151 471 6719



Sean Collins-Jones SeanColins-Jones@hwandp.co.uk

Brian Ricketts Brian Ricketts@hwandp.co.uk

#### **TERMS**

Accommodation is available on flexible lease terms by negotiation.

#### VAT

VAT will be charged at the current rate.

#### **SERVICE CHARGE**

A service charge will be payable in addition to rent.

#### Important Notice

These particulars do not form part of any contract. The agents nor any of their directors, employees or agents is authorised to give or make any warranty or representation on behalf of any party. Whilst information and particulars are given in good faith, intending purchasers or tenants must satisfy