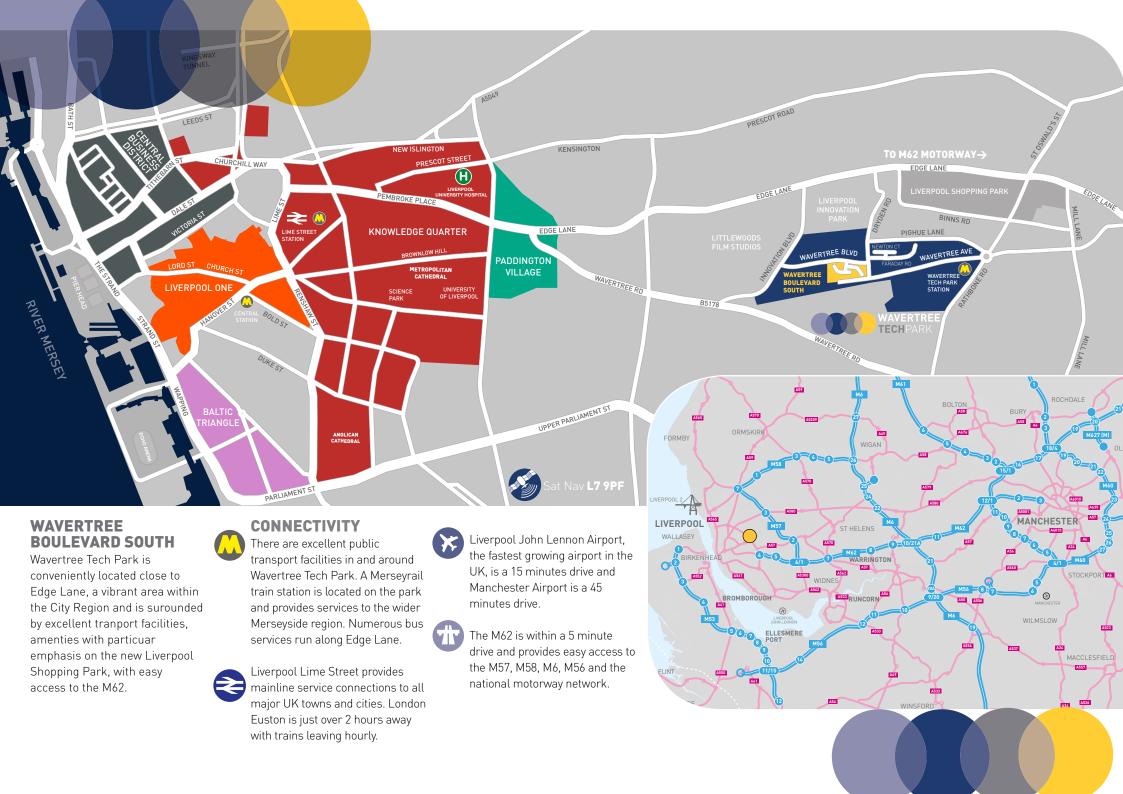

# WAVERTREE BOULEVARD SOUTH





### **ALL UNITS HAVE**



Ample parking available



Secure site via barrier system



Flexible business units



Self-contained



Offices are well provided with natural light via extensive glazing



Suitable for a number of uses subject to planning



### **CURRENT AVAILABILITY**

| UNIT | SQ M  | SQ FT |
|------|-------|-------|
| 1F   | 40.7  | 438   |
|      |       |       |
| 2C   | 41.7  | 449   |
| 2D/E | 307   | 3,305 |
|      |       |       |
| 3B   | 152.9 | 1,646 |
| 3C   | 153   | 1,649 |
| 3E   | 41.7  | 449   |
| 3F   | 89.2  | 961   |
|      |       |       |
| 4E   | 181   | 1,950 |
| 4F   | 181   | 1,950 |
|      |       |       |

















www.m7PropSearch.co.uk

## FURTHER INFORMATION & VIEWING



Remi Smith remi.smith.@gva.co.uk 0151 471 6729

Jonathan Lowe Jonathan.Lowe@gva.co.uk 0151 471 6719



Sean Collins-Jones SeanColins-Jones@hwandp.co.uk

Brian Ricketts Brian Ricketts@hwandp.co.uk

#### **TERMS**

Accommodation is available on flexible lease terms by negotiation.

#### VAT

VAT will be charged at the current rate.

#### **SERVICE CHARGE**

A service charge will be payable in addition to rent.

#### Important Notice

These particulars do not form part of any contract. The agents nor any of their directors, employees or agents is authorised to give or make any warranty or representation on behalf of any party. Whilst information and particulars are given in good faith, intending purchasers or tenants must satis