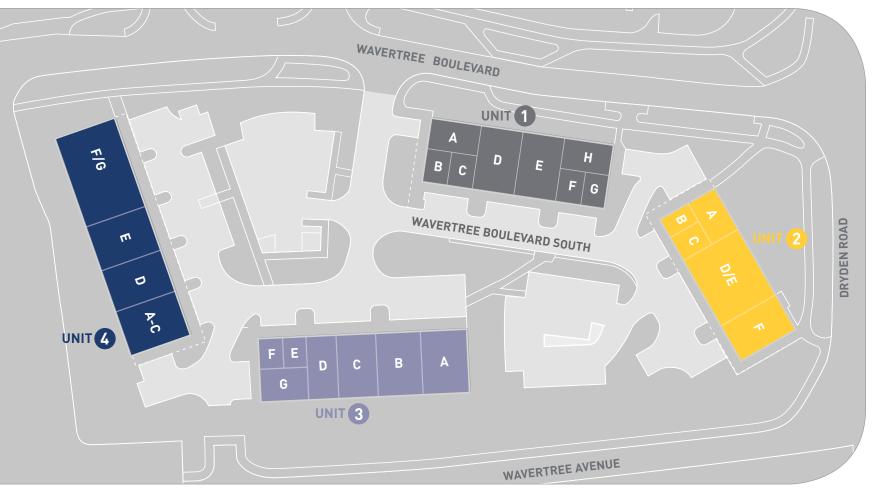

### **CURRENT AVAILABILITY**

| UNIT | SQ M  | SQ FT |
|------|-------|-------|
| 1F   | 40.7  | 438   |
|      |       |       |
| 2C   | 41.7  | 449   |
| 2D/E | 307   | 3,305 |
|      |       |       |
| 3B   | 152.9 | 1,646 |
| 3C   | 153   | 1,649 |
| 3E   | 41.7  | 449   |
| 3F   | 89.2  | 961   |
|      |       |       |
| 4E   | 181   | 1,950 |
| 4F   | 181   | 1,950 |
|      |       |       |