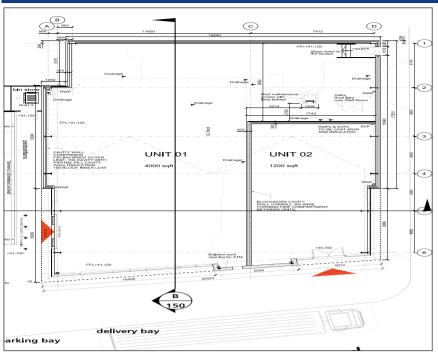

#### **DESCRIPTION**

The development will comprise of a new purpose built retail scheme at a specification to be agreed with 16 parking bays. Planning consent has been granted for 5,200 sq.ft of retail accommodation. The unit can be sub-divided to suit occupier requirements.

#### **ACCOMMODATION**

| Unit 1 | 4,000 sq.ft | (372 sq.m) |
|--------|-------------|------------|
| Unit 2 | 1,200 sq.ft | (112 sq.m) |