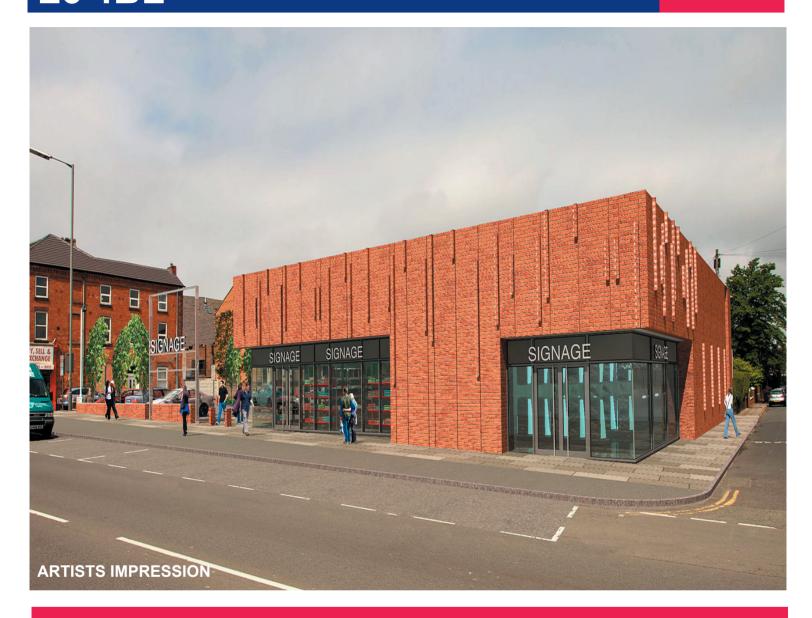

#### **DESCRIPTION**

The development will comprise of a new purpose built retail scheme at a specification to be agreed with 16 parking bays. Planning consent has been granted for 5,200 sq.ft of retail accommodation. The unit can be sub-divided to suit occupier requirements.

Full architects drawings are available upon request.