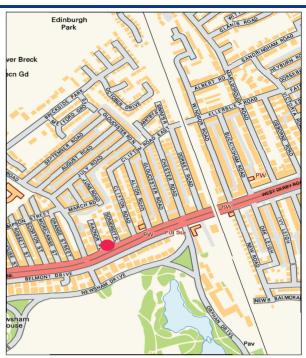

#### **LOCATION**

The site occupies a prominent position on the northerly side of West Derby Road (A5049) close to the Lower Breck Road junction. As well as having a large nearby residential population, West Derby Road is a busy commuter and public transport route linking Liverpool City Centre to West Derby, Queens Drive, M62 motorway and beyond. Other retailers located in the vicinity include Co-op Food, Lloyds Pharmacy, Greggs, Iceland, Cash Generator, Ladbrokes and KFC.